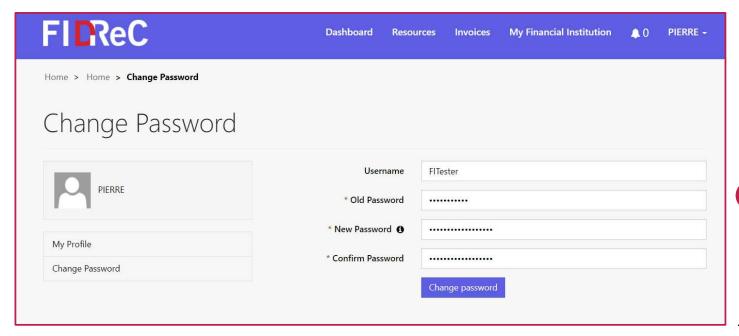

Click on the Change Password
button on the left panel of the
My Profile page to be directed to
the Change Password view.
Alternatively, you can hover over
your name in the top menu and
select Change Password in the
dropdown menu.

- Type in the old password that you used when you originally signed up. Next, enter the new password twice in the "New Password" & "Confirm Password" fields.

  Ensure what you typed in both fields are the same.
- 3 Click on Change password button to complete the change password procedure.

# Some helpful tips:

You can view the password that you have entered by clicking on the o icon.