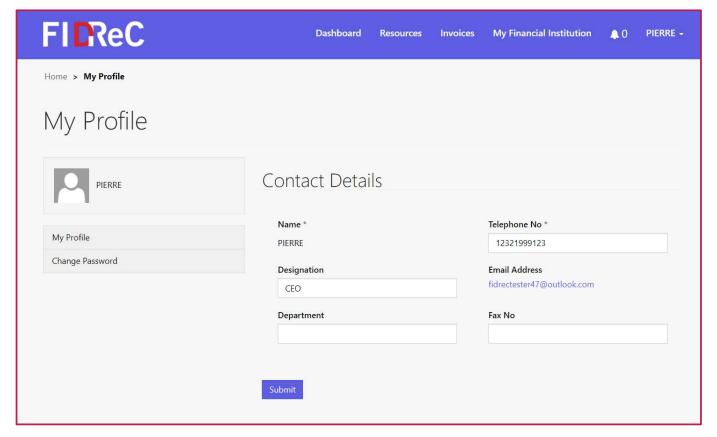

- You will be directed to your profile page where your Contact Details will be present.
  - You are now able to edit and update any of the information fields present. Simply type in or select the new or latest information. Click submit to save the new changes.

However, you are unable to edit your **Name**, as this is set up by your company. Do contact our administrator if these changes are necessary.

You are also able to change your password in the My Profile page.