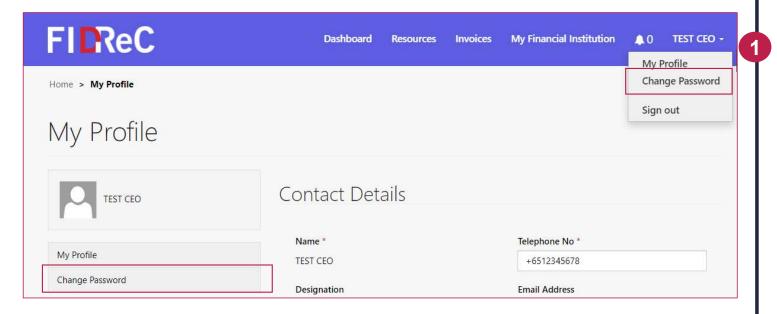

Click on the Change Password
button on the left panel of the
My Profile page to be directed to
the Change Password view.
Alternatively, you can hover over
your name in the top menu and
select Change Password in the
dropdown menu.