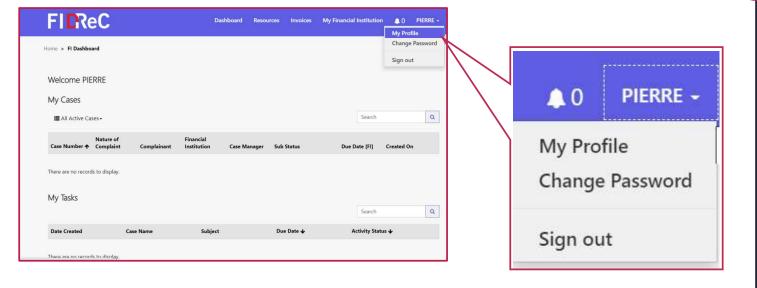

# Some helpful tips:

Click on Forgot password? Forgot username?

if you cannot remember your details as you will be locked out of your account after 5 unsuccessful tries

Once you are logged in, click on your Username on the top menu. Click on My Profile to access your profile page.

- You will be directed to your profile page where your Contact Details will be present.
  - You are now able to edit and update any of the information fields present. Simply type in or select the new or latest information. Click submit to save the new changes.