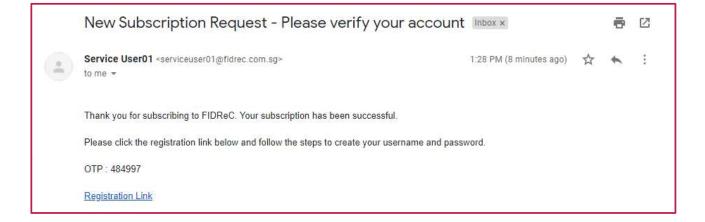

#### **ACTIVATING YOUR ACCOUNT**

- If you are a CEO, Primary Contact or have been added as a user for a Financial Institution (FI) on the FIDReC portal, you will receive an email containing an OTP that you will use to activate your account.
- Click on the 'Registration Link' contained in the email. You will be brought to a page that will prompt you to input the OTP, shown in the next page.

### Some helpful tips:

Do note that the OTP expires after 30 mins. Do also check your 'Spam' folder if you can't find the email in your main email inbox.