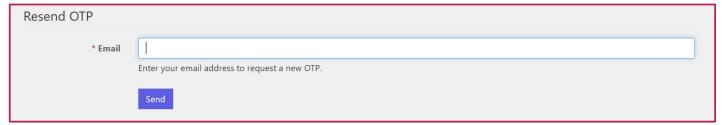

# Some helpful tips:

If your OTP has expired, you can click on Resend OTP to request for a new one. On the **Resend OTP** page, you will need to enter the same email address where you received your initial OTP.