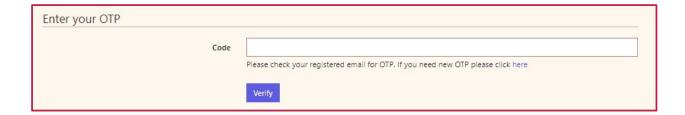

#### **ACTIVATING YOUR ACCOUNT**

Please enter your OTP

\* OTP

Register Resend OTP

Once you click on the registration link from your email, you will be directed to the OTP page. Enter your OTP and click on Register .

# Some helpful tips:

If your OTP has expired, you can click on Resend OTP to request for a new one. On the **Resend OTP** page, you will need to enter the same email address where you received your initial OTP.