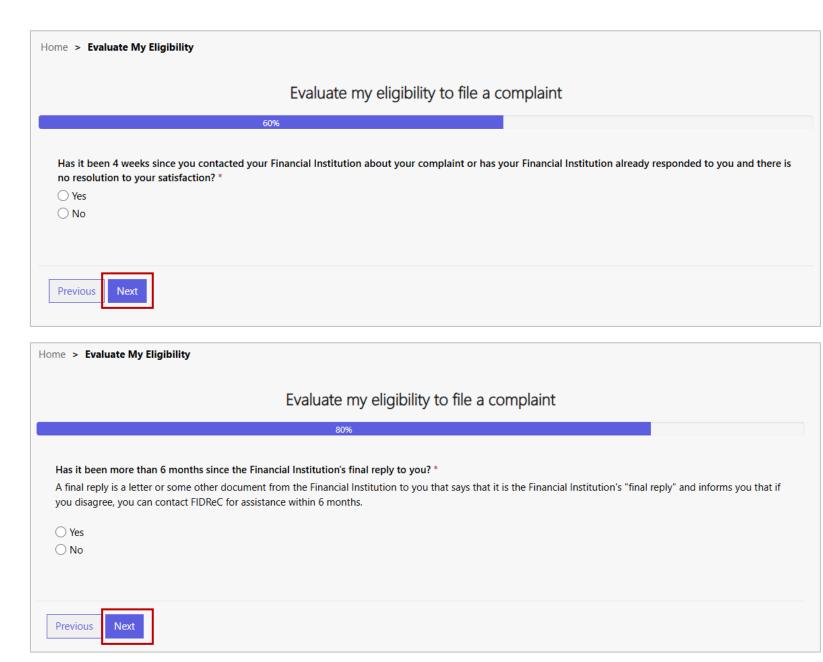

8

Click "**Next**" to proceed to the next question.

**FIDReC** 

9

Select **Yes** to this question only if you have contacted your FI regarding the complaint. Click "**Next**" to proceed to the next question.

Select **Yes** to this question only if it has been 4 weeks since you contacted your FI about your complaint, or if your FI has replied with an unsatisfactory offer. Click "**Next**" to proceed to the next question.

(10)

(11

Select **No** to this question only if it has been less than 6 months since your FI's Final Reply. Click "**Next**" to proceed to the next question.