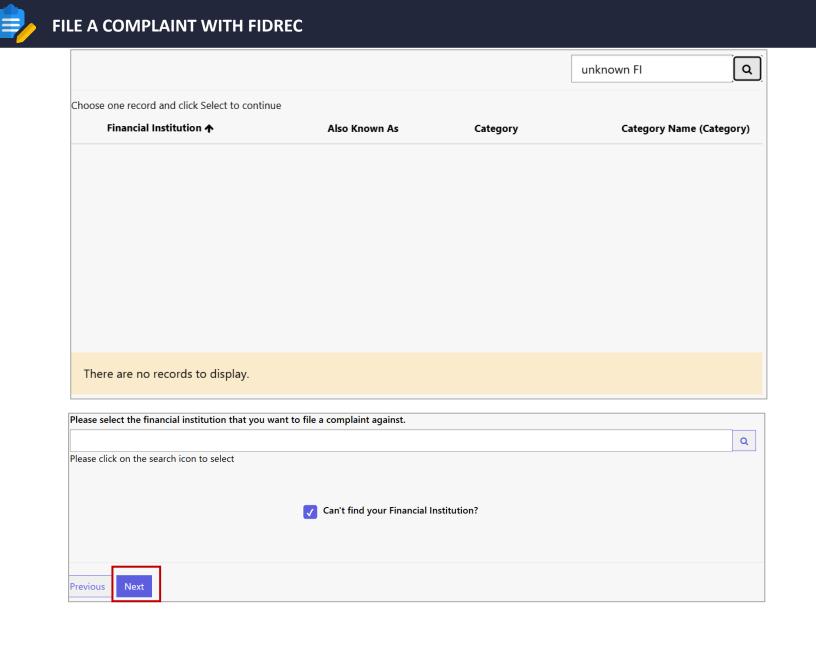

Type in the name of the FI you wish to search for and click the search button to initiate the search.

6

**7**a

**FIDReC** 

If the FI you have searched is a registered member in our database, it should appear as a search result. Tick the box next to the correct FI and Category Name and then click on **"Select"** to proceed.

## Some helpful tips:

Adding an \* in front or behind of the search text will display a wider range of searches related to the keywords in your search.

If the FI you have searched is NOT a registered member in our database, an error message will be displayed.

FIDReC

Close the form and select "Can't find your Financial Institution". Click "Next" to proceed.