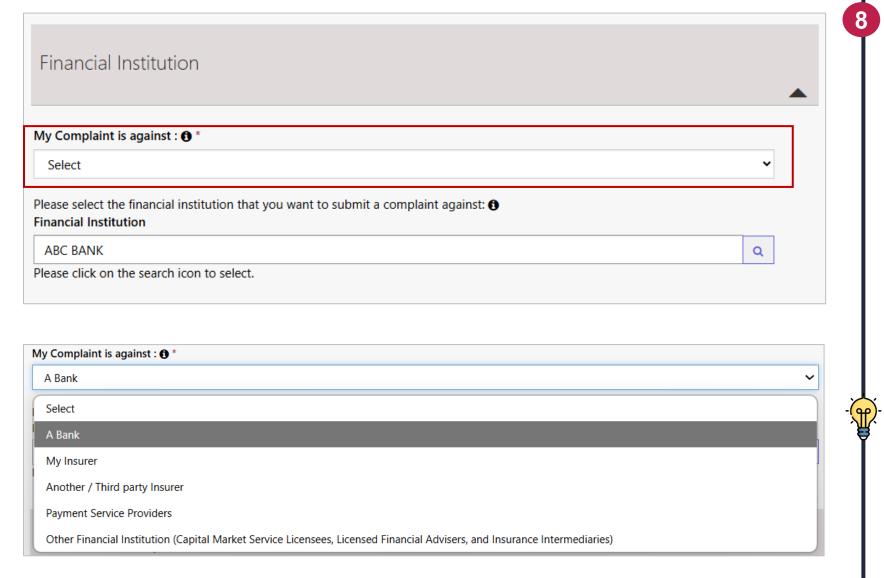

In the Financial Institution section, click the dropdown under "**My Complaint is against"** field to choose what kind of FI you're raising a complaint against.

**FIDReC** 

## Some helpful tips:

You can still make changes to the FI that you would like to raise a complaint against in this section

Filing a complaint with FIDReC | 20