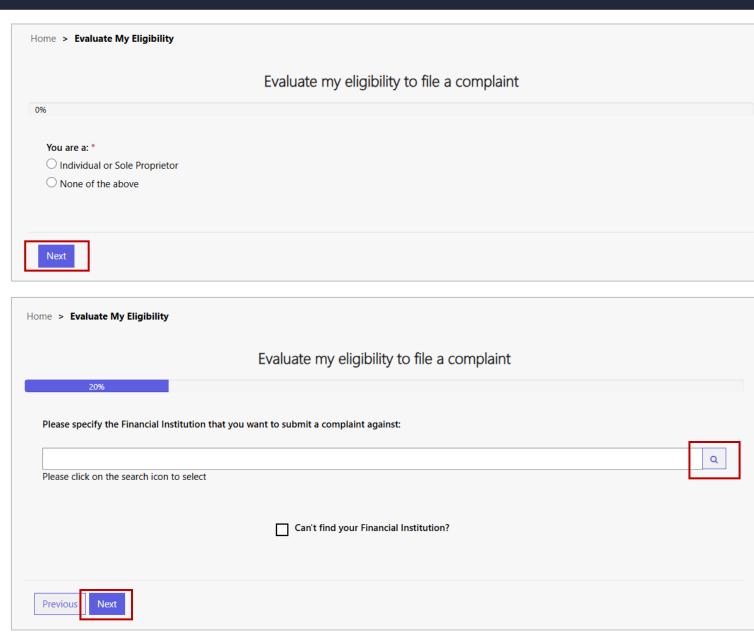

#### FILE A COMPLAINT WITH FIDREC

If you are an individual or sole proprietor, select that option, and click "**Next**" to proceed to the next question.

4

5

**FIDReC** 

Click on the search button to bring up the Financial Institution Search window.

FIDReC

Close the form and select "Can't find your Financial Institution". Click "Next" to proceed.