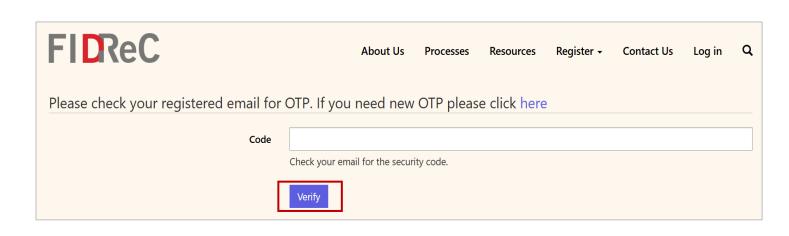

FIDReC

To file a complaint against a Financial Institution with us, visit our website at <u>www.fidrec.com.sg</u>. Select the **Log in** option on the top menu, and log in to your account.

Upon clicking "Log In" you will be prompted to input an OTP that will be sent to the email that you used to register. Input the OTP and click on "Verify". You will then be redirected to your dashboard.