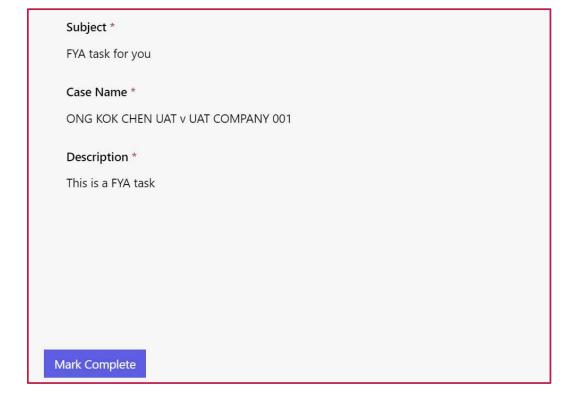

#### **MANAGE TASKS AS AN FI MEMBER**

- After logging in, aside from the My Cases section, you will be able to view the My Tasks section as well. There are two types of tasks on the portal, For Your Action (FYA) & For Your Information (FYI). FYA tasks will be shown in the My Tasks section.
- To open a task, click on the dropdown arrow and click 'Open'. Doing so will open another window that will show the details of the task.
- When you have completed the task, click on **Mark complete**. The task will then be removed from the My Tasks view.