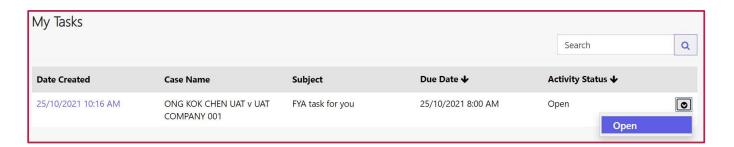

#### **MANAGE TASKS AS AN FI MEMBER**

- After logging in, aside from the My Cases section, you will be able to view the My Tasks section as well. There are two types of tasks on the portal, For Your Action (FYA) & For Your Information (FYI). FYA tasks will be shown in the My Tasks section.
- To open a task, click on the dropdown arrow and click 'Open'. Doing so will open another window that will show the details of the task.
- When you have completed the task, click on **Mark complete**. The task will then be removed from the My Tasks view.