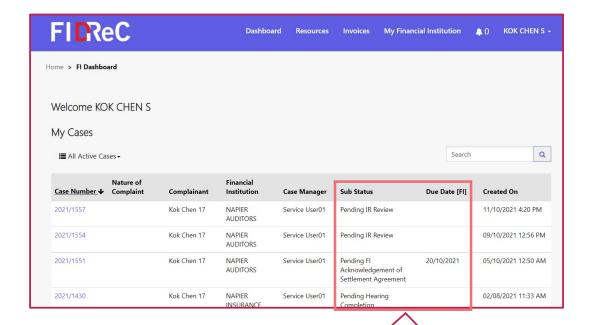

Pending FI 20/10/2021
Acknowledgement of Settlement Agreement

- Once you log in successfully, you will be directed to your Dashboard. This view contains the My Cases section where you will be able to see the cases you are currently involved in.
- Observe the **Sub Status** column of each case to obtain the current status of each individual case. If action is required of you, a **due date** will be available.

# Some helpful tips:

You can arrange the order of the cases by clicking on the column header created on ◆ . The cases will be arranged from the most recently created case to the oldest one.

| I≣ All Active Cases → |                                                 |             |                          |                |                                | Search        |                     |
|-----------------------|-------------------------------------------------|-------------|--------------------------|----------------|--------------------------------|---------------|---------------------|
| Case Number <b>↑</b>  | Nature of<br>Complaint                          | Complainant | Financial<br>Institution | Case Manager   | Sub Status                     | Due Date [FI] | Created On          |
| 2021/1198             | Within FIDReC-<br>NIMA Scheme                   | Р           | PFI                      | Service User01 | Pending Mediation<br>Outcome   |               | 20/05/2021 11:06 AM |
| 2021/1200             | Service<br>Standards                            | Р           | PFI                      |                | Pending IR Review              | 18/06/2021    | 21/05/2021 11:50 AN |
| 2021/1244             | Financial<br>Institutions'<br>Practice/Policies | Р           | PFI                      | Service User01 | Pending 1st Submission -<br>FI | 18/06/2021    | 02/06/2021 6:10 PM  |