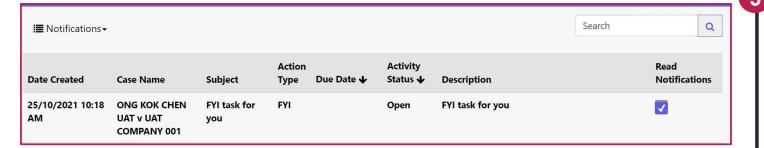

FYI tasks will be shown as notifications in the page header after you log in. Clicking on the icon will bring you to a list of open FYI tasks.

To confirm that you have read a task/notification, fill in the checkbox in the **Read Notifications** column. You may then navigate away from the page and the task will be marked as read.